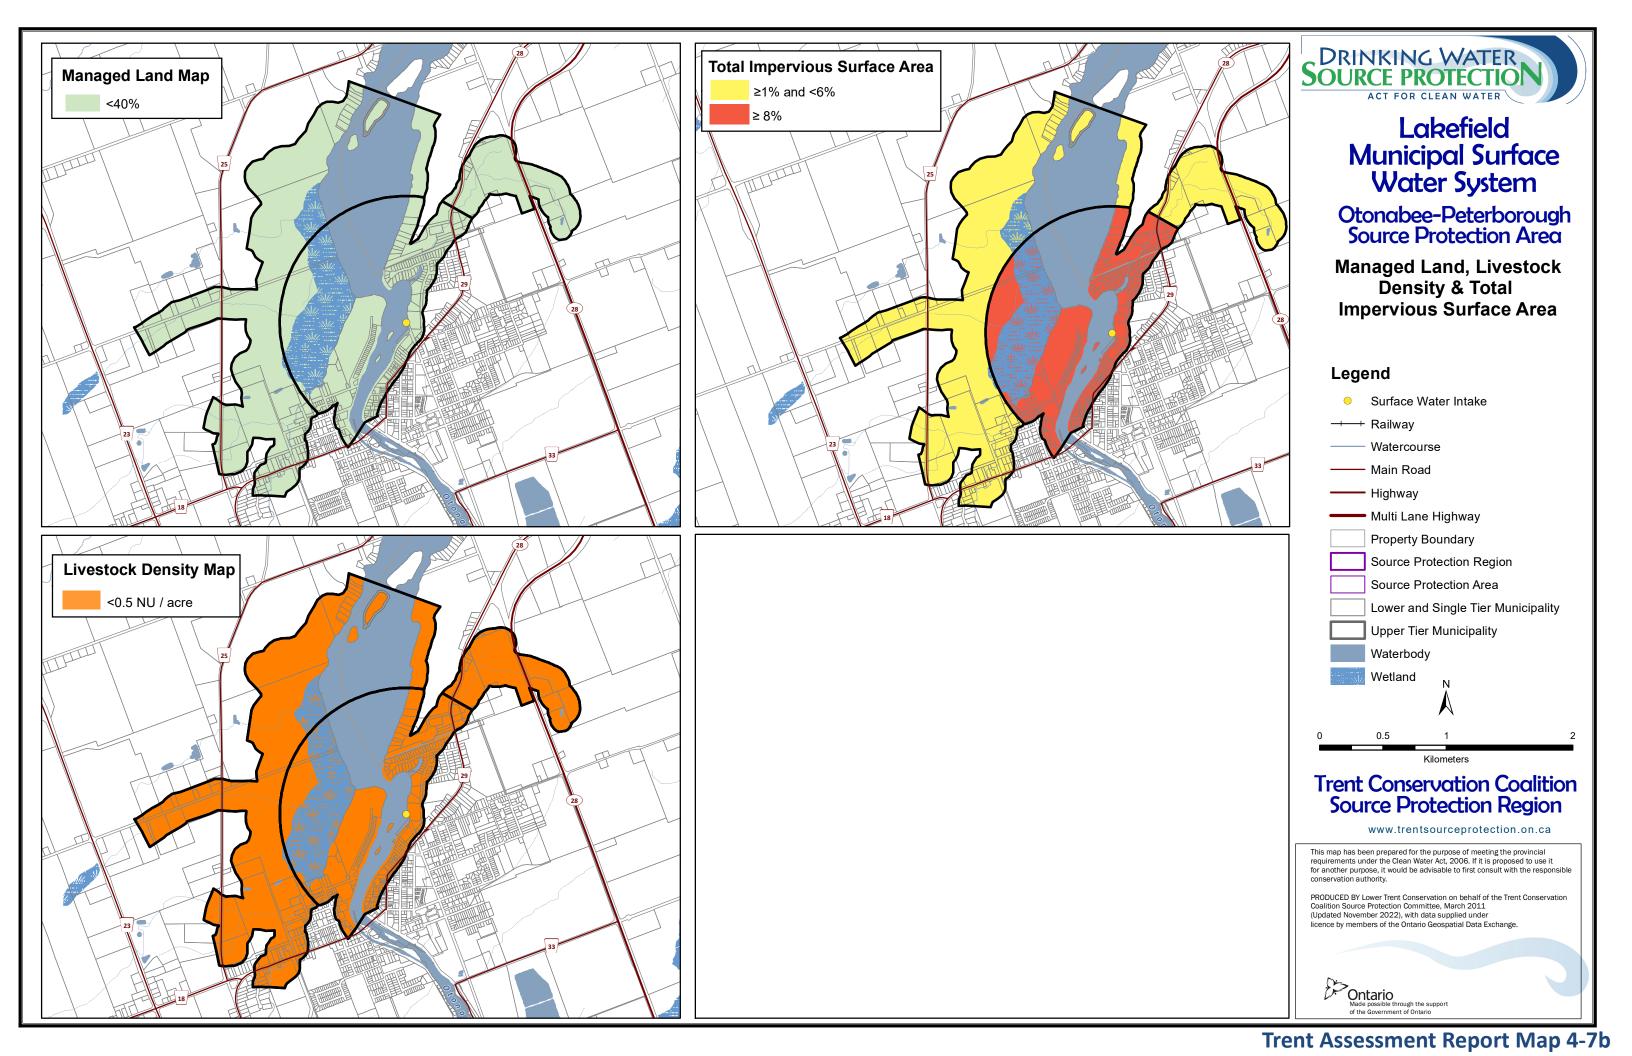

#### **Trent Assessment Report Map 4-1b**



# Trent Assessment Report Map 4-2b





# Trent Assessment Report Map 4-3b



# **Trent Assessment Report Map 4-4b**





# **Trent Assessment Report Map 4-5b**





#### **Trent Assessment Report Map 4-6b**







# Peterborough Municipal Surface Water System

Otonabee-Peterborough Source Protection Area

Managed Land, Livestock Density & Total Impervious Surface Area

#### Legend

| <ul> <li>Surface Water Intake</li> </ul>                                                                                                                                                                                                                         |
|------------------------------------------------------------------------------------------------------------------------------------------------------------------------------------------------------------------------------------------------------------------|
| + Railway