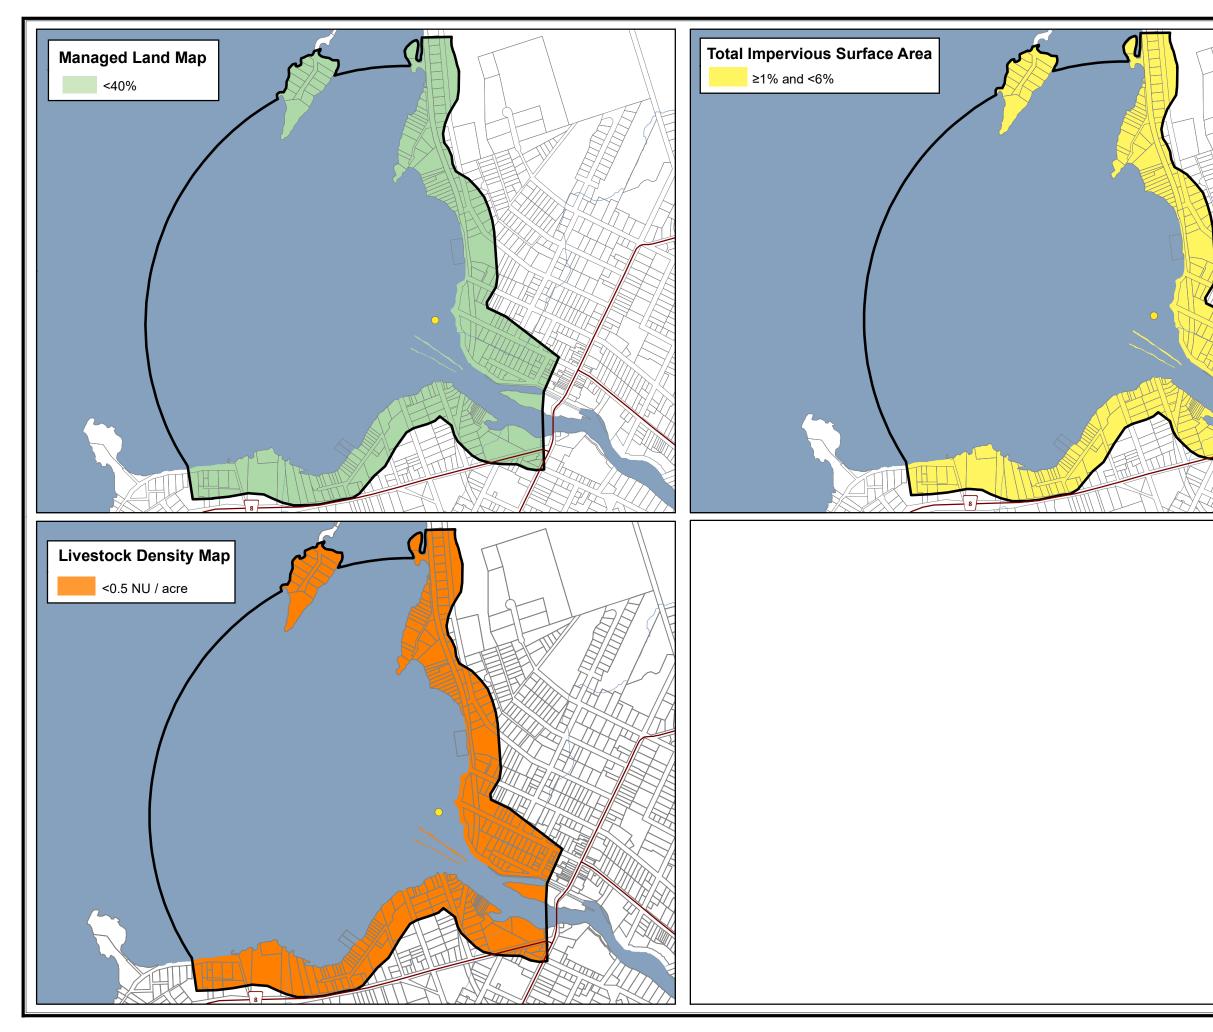

# Peterborough Municipal Surface Water System

Otonabee-Peterborough Source Protection Area

Managed Land, Livestock Density & Total Impervious Surface Area

#### Legend

| <ul> <li>Surface Water Intake</li> </ul>                                                                                                                                                                                                                         |
|------------------------------------------------------------------------------------------------------------------------------------------------------------------------------------------------------------------------------------------------------------------|
| + Railway                                                                                                                                                                                                                                                        |
| Watercourse                                                                                                                                                                                                                                                      |
| ——— Main Road                                                                                                                                                                                                                                                    |
| —— Highway                                                                                                                                                                                                                                                       |
| ——— Multi Lane Highway                                                                                                                                                                                                                                           |
| Property Boundary                                                                                                                                                                                                                                                |
| Source Protection Region                                                                                                                                                                                                                                         |
| Source Protection Area                                                                                                                                                                                                                                           |
| Lower and Single Tier Municipality                                                                                                                                                                                                                               |
| Upper Tier Municipality                                                                                                                                                                                                                                          |
| Intake Protection Zones                                                                                                                                                                                                                                          |
| Waterbody                                                                                                                                                                                                                                                        |
| Wetland                                                                                                                                                                                                                                                          |
| Ň                                                                                                                                                                                                                                                                |
| 0 1 2 4                                                                                                                                                                                                                                                          |
| Kilometers                                                                                                                                                                                                                                                       |
| Trent Conservation Coalition<br>Source Protection Region                                                                                                                                                                                                         |
| This map has been prepared for the purpose of meeting the provincial<br>requirements under the Clean Water Act, 2006. If it is proposed to use it<br>for another purpose, it would be advisable to first consult with the responsible<br>conservation authority. |
| PRODUCED BY Lower Trent Conservation on behalf of the Trent Conservation<br>Coalition Source Protection Committee, March 2011<br>(Updated November 2022), with data supplied under<br>licence by members of the Ontario Geospatial Data Exchange.                |
|                                                                                                                                                                                                                                                                  |
| Made possible through the support<br>of the Government of Ontario                                                                                                                                                                                                |