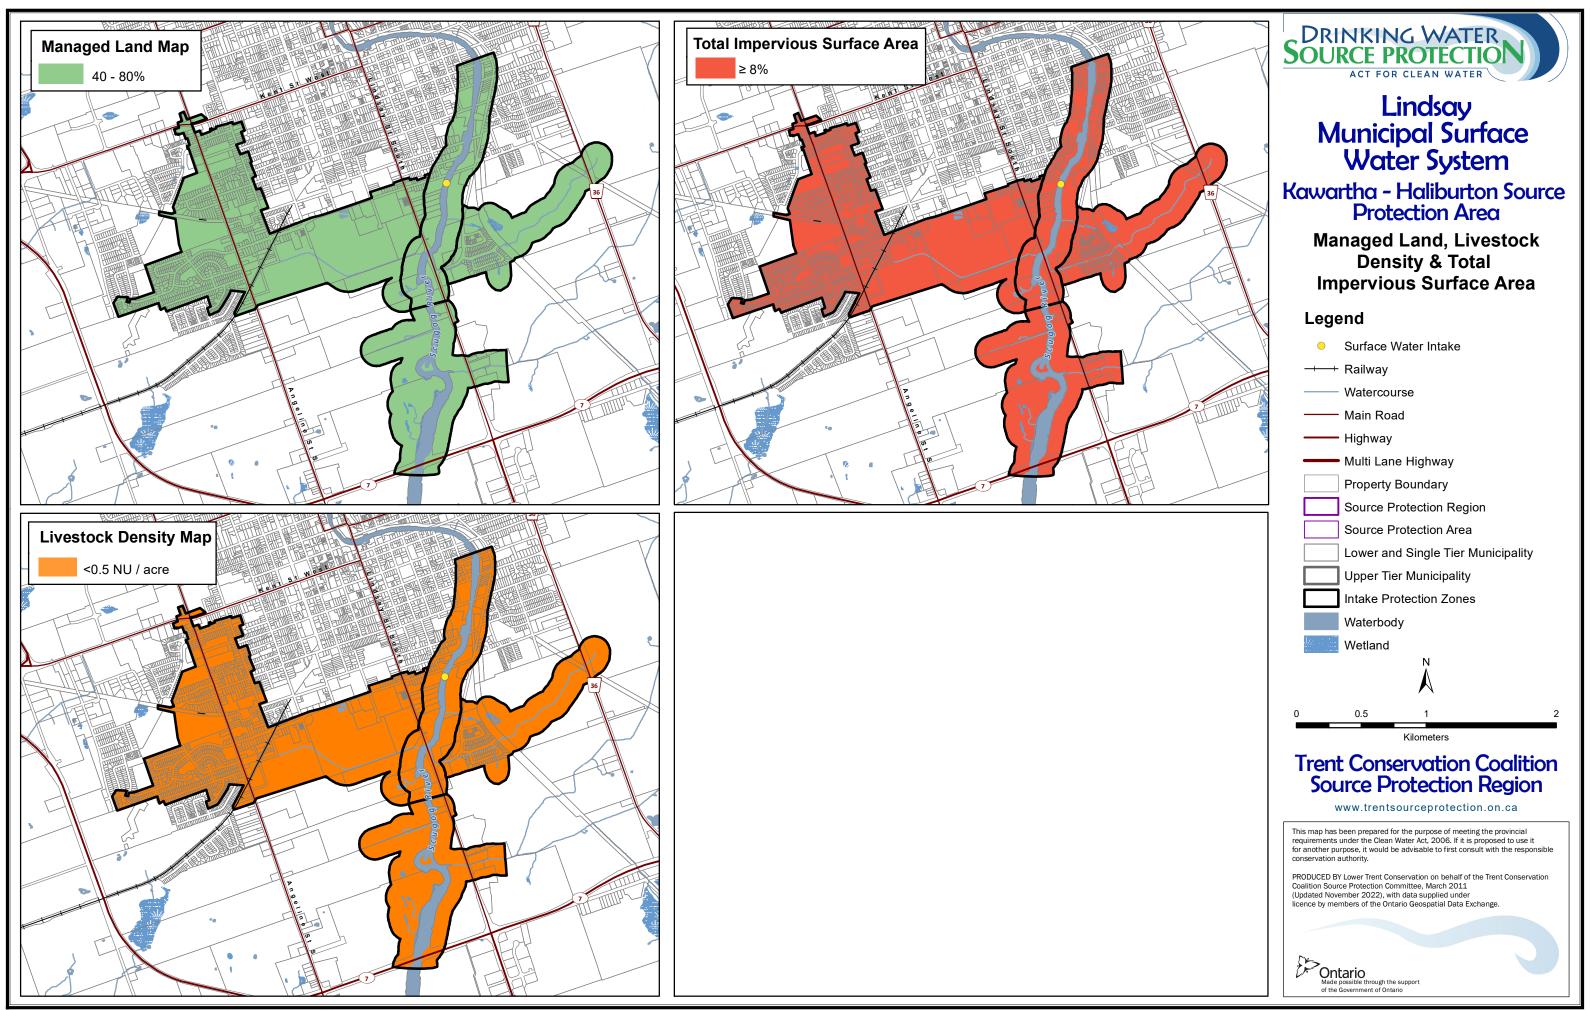

#### **Trent Assessment Report Map 4-1b**



# Trent Assessment Report Map 4-2b





# Trent Assessment Report Map 4-3b



# **Trent Assessment Report Map 4-4b**





# **Trent Assessment Report Map 4-5b**





#### **Trent Assessment Report Map 4-6b**







# Peterborough Municipal Surface Water System

Otonabee-Peterborough Source Protection Area

Managed Land, Livestock Density & Total Impervious Surface Area

#### Legend

| <ul> <li>Surface Water Intake</li> </ul>                                                                                                                                                                                                                         |
|------------------------------------------------------------------------------------------------------------------------------------------------------------------------------------------------------------------------------------