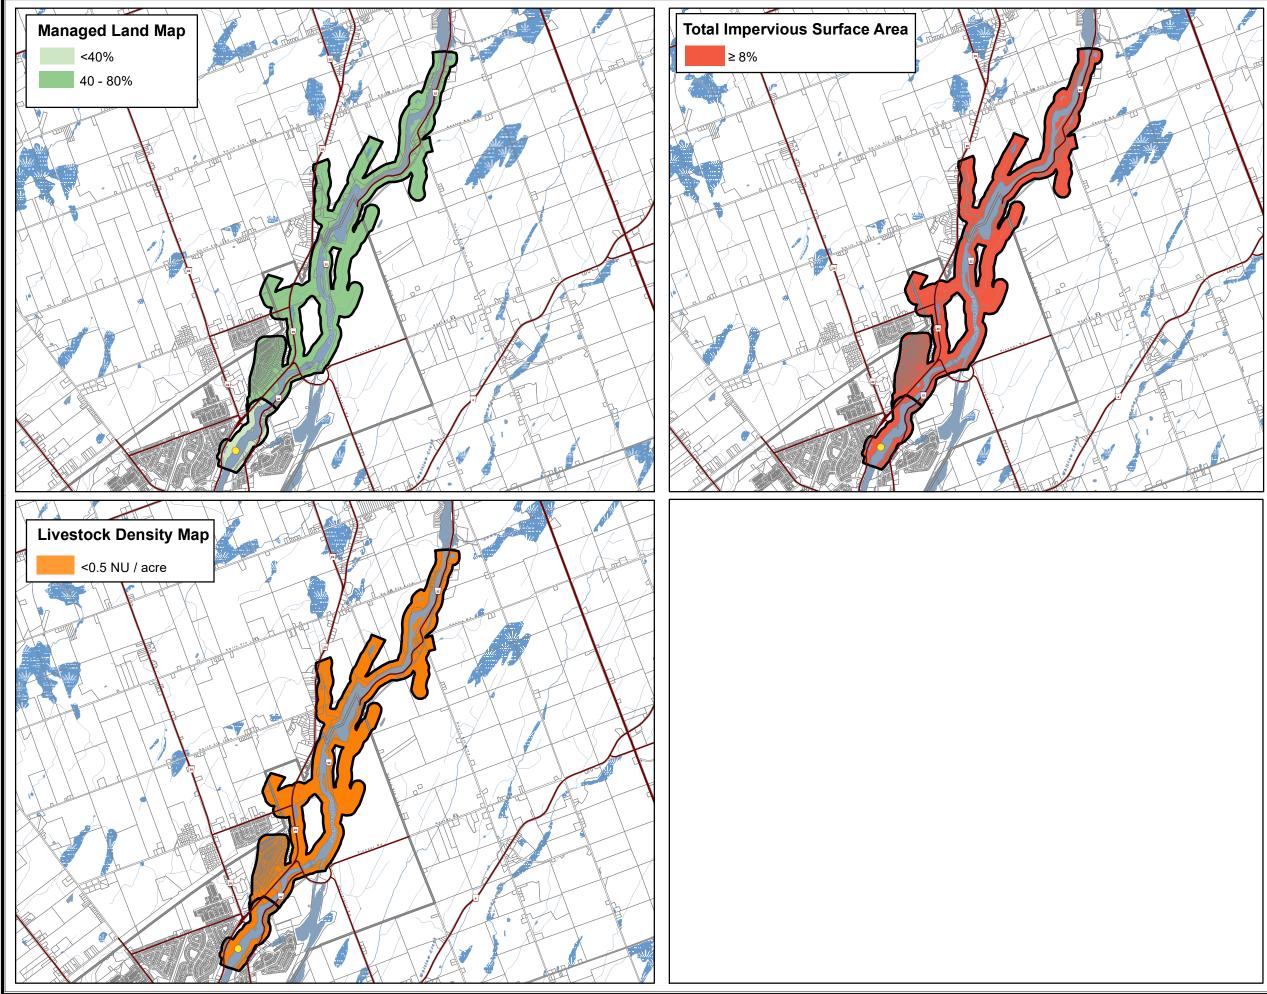

# Peterborough Municipal Surface Water System

Otonabee-Peterborough Source Protection Area

Managed Land, Livestock Density & Total Impervious Surface Area

#### Legend

| <ul> <li>Surface Water Intake</li> </ul>                                                                                                                                                                                                                         |
|------------------------------------------------------------------------------------------------------------------------------------------------------------------------------------------------------------------------------------------------------------------|
| + Railway                                                                                                                                                                                                                                                        |
| Watercourse                                                                                                                                                                                                                                                      |
| ——— Main Road                                                                                                                                                                                                                                                    |
| —— Highway                                                                                                                                                                                                                                                       |
| ——— Multi Lane Highway                                                                                                                                                                                                                                           |
| Property Boundary                                                                                                                                                                                                                                                |
| Source Protection Region                                                                                                                                                                                                                                         |
| Source Protection Area                                                                                                                                                                                                                                           |
| Lower and Single Tier Municipality                                                                                                                                                                                                                               |
| Upper Tier Municipality                                                                                                                                                                                                                                          |
| Intake Protection Zones                                                                                                                                                                                                                                          |
| Waterbody                                                                                                                                                                                                                                                        |
| Wetland                                                                                                                                                                                                                                                          |
| Ň                                                                                                                                                                                                                                                                |
| 0 1 2 4                                                                                                                                                                                                                                                          |
| Kilometers                                                                                                                                                                                                                                                       |
| Trent Conservation Coalition<br>Source Protection Region                                                                                                                                                                                                         |
| This map has been prepared for the purpose of meeting the provincial<br>requirements under the Clean Water Act, 2006. If it is proposed to use it<br>for another purpose, it would be advisable to first consult with the responsible<br>conservation authority. |
| PRODUCED BY Lower Trent Conservation on behalf of the Trent Conservation<br>Coalition Source Protection Committee, March 2011<br>(Updated November 2022), with data supplied under<br>licence by members of the Ontario Geospatial Data Exchange.                |
|                                                                                                                                                                                                                                                                  |
| Made possible through the support<br>of the Government of Ontario                                                                                                                                                                                                |