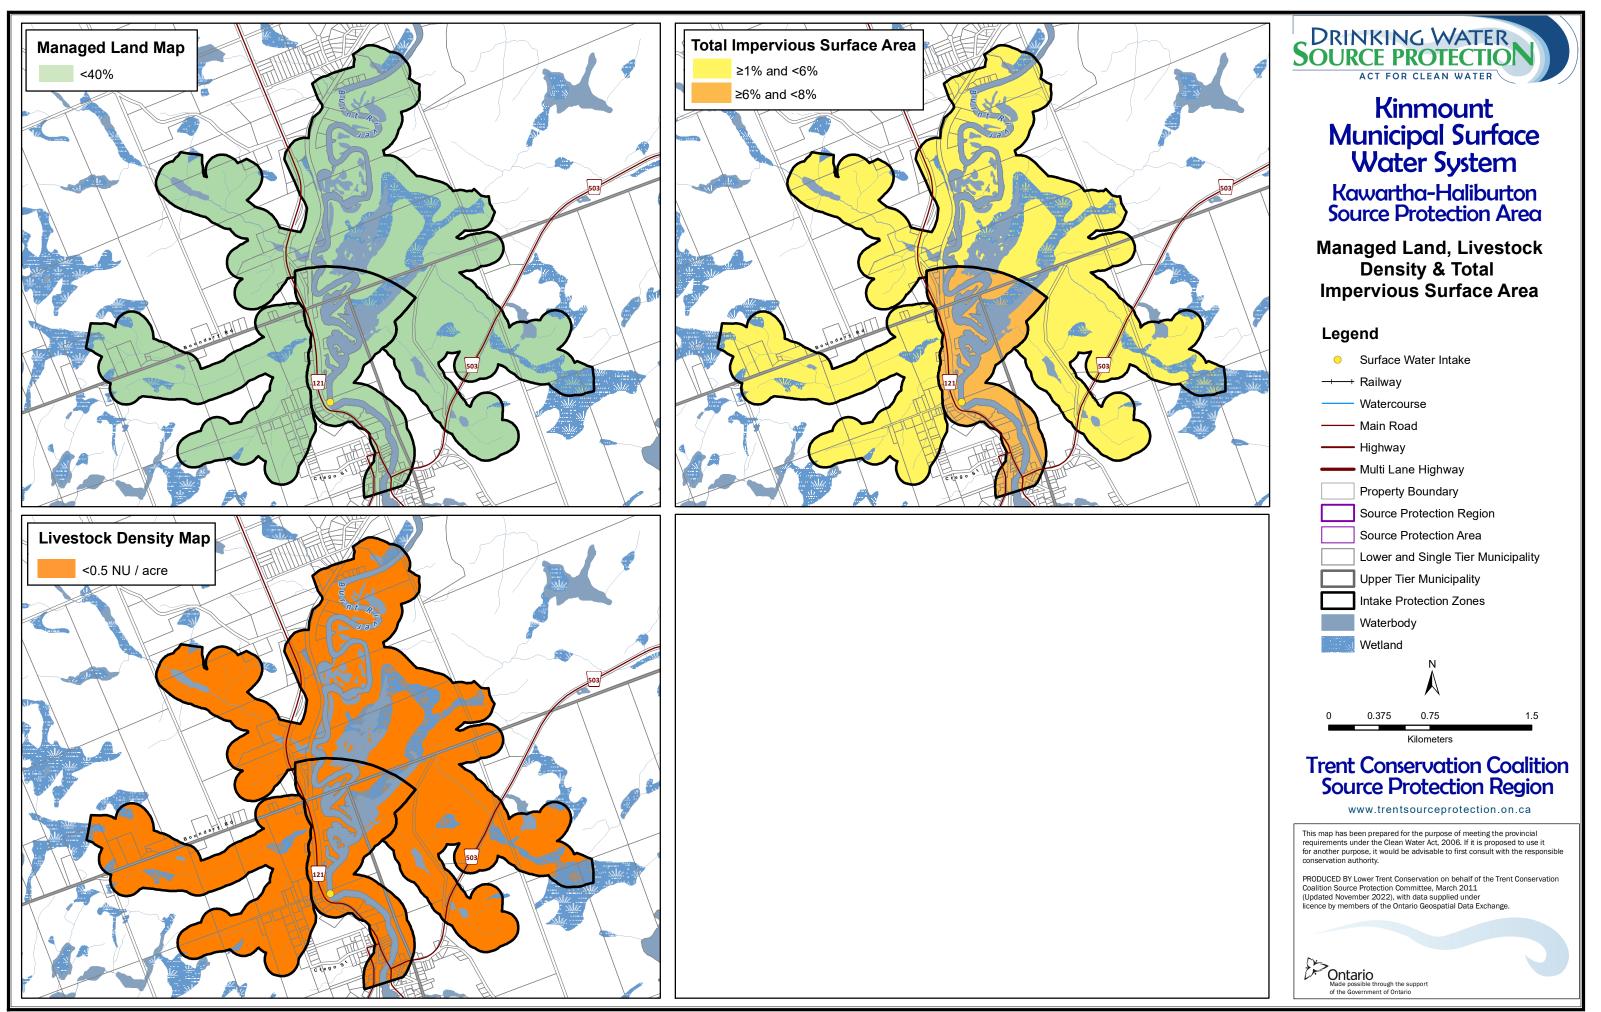

#### **Trent Assessment Report Map 4-1b**



# Trent Assessment Report Map 4-2b





# Trent Assessment Report Map 4-3b



# **Trent Assessment Report Map 4-4b**





# **Trent Assessment Report Map 4-5b**





#### **Trent Assessment Report Map 4-6b**







# Peterborough Municipal Surface Water System

Otonabee-Peterborough Source Protection Area

Managed Land, Livestock Density & Total Impervious Surface Area

#### Legend

| <ul> <li>Surface Water Intake</li> </ul>                                                                                                                                                                                                                         |
|------------------------------------------------------------------------------------------------------------------------------------------------------