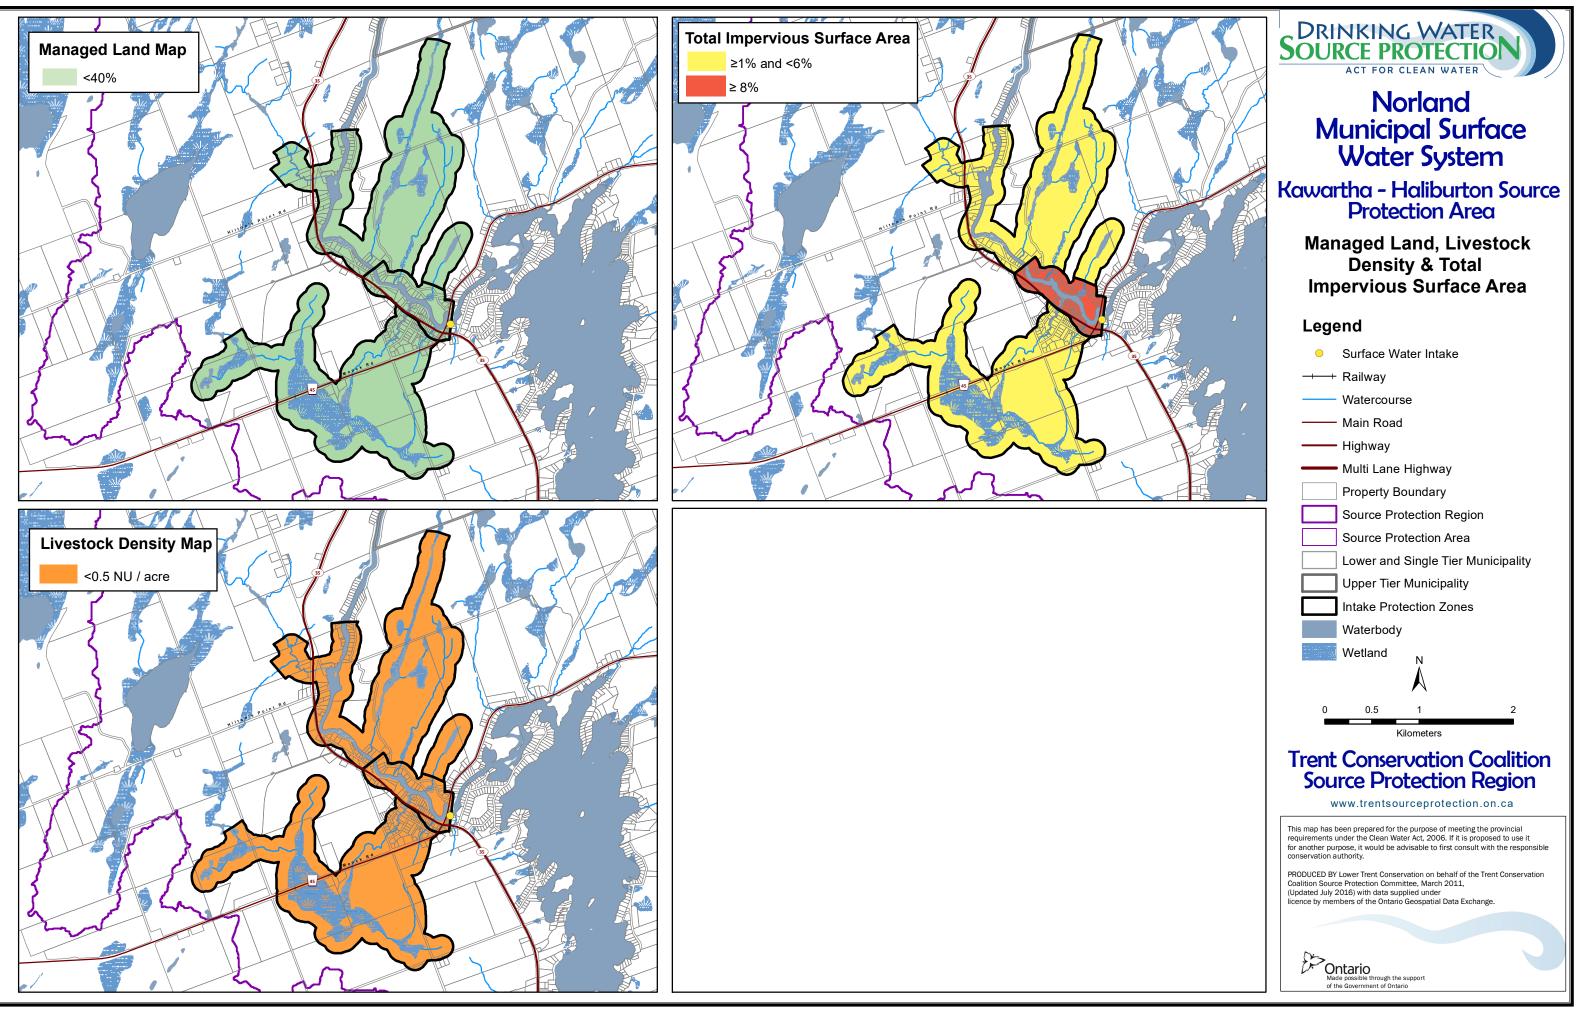

#### **Trent Assessment Report Map 4-1b**



# Trent Assessment Report Map 4-2b





# Trent Assessment Report Map 4-3b



# **Trent Assessment Report Map 4-4b**





# **Trent Assessment Report Map 4-5b**





#### **Trent Assessment Report Map 4-6b**







# Peterborough Municipal Surface Water System

Otonabee-Peterborough Source Protection Area

Managed Land, Livestock Density & Total Impervious Surface Area

#### Legend

| <ul> <li>Surface Water Intake</li> </ul>                                                                                                                                                                                                                         |
|---------------------------------------------------------------------------------------------------------