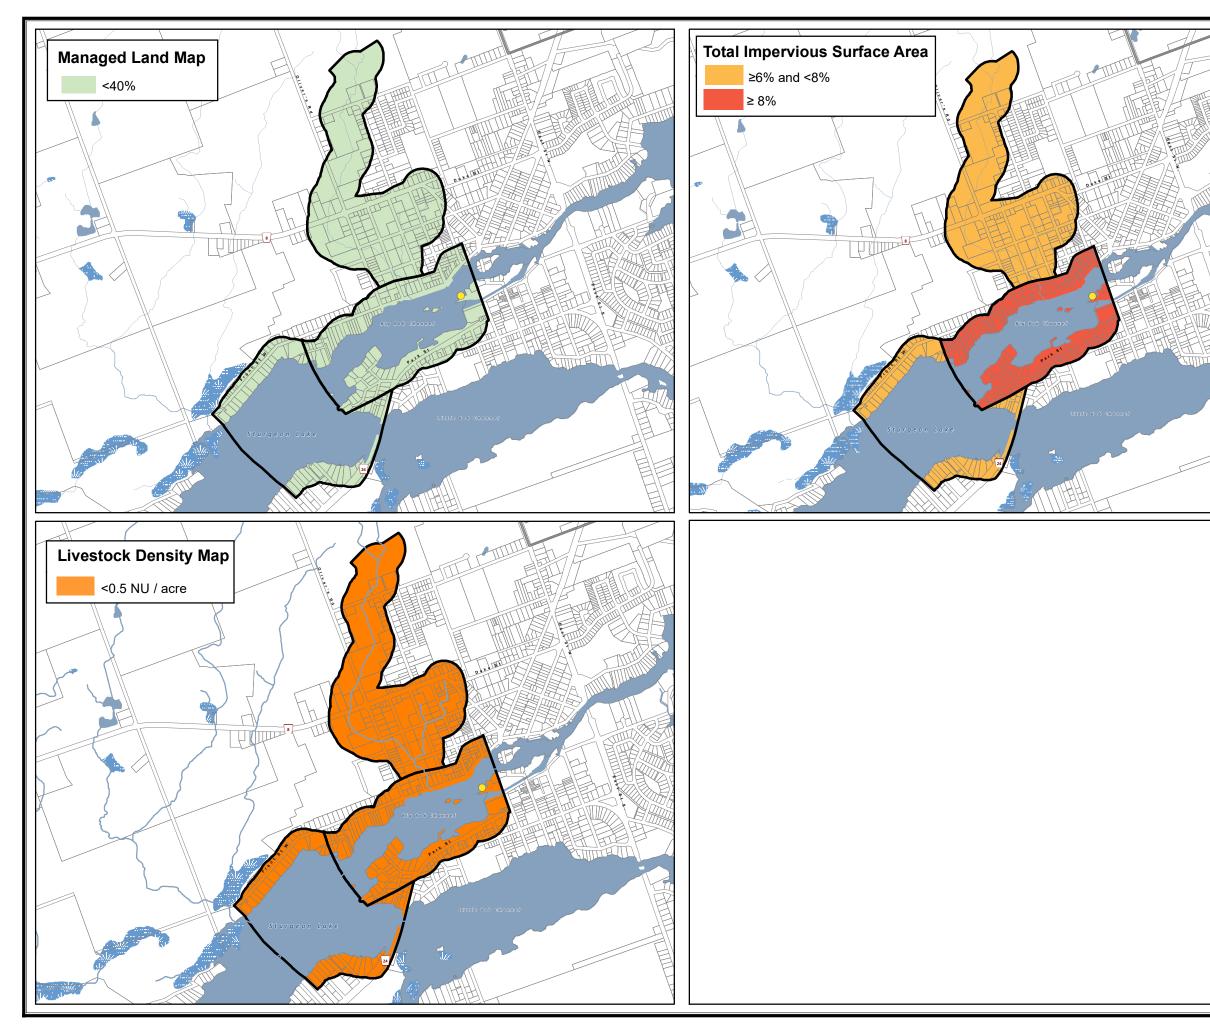

# Peterborough Municipal Surface Water System

Otonabee-Peterborough Source Protection Area

Managed Land, Livestock Density & Total Impervious Surface Area

#### Legend

| <ul> <li>Surface Water Intake</li> </ul>                                                                                                                                                                                                                         |
|------------------------------------------------------------------------------------------------------------------------------------------------------------------------------------------------------------------------------------------------------------------|
| + Railway                                                                                                                                                                                                                                                        |
| Watercourse                                                                                                                                                                                                                                                      |
| ——— Main Road                                                                                                                                                                                                                                                    |
| —— Highway                                                                                                                                                                                                                                                       |
| ——— Multi Lane Highway                                                                                                                                                                                                                                           |
| Property Boundary                                                                                                                                                                                                                                                |
| Source Protection Region                                                                                                                                                                                                                                         |
| Source Protection Area                                                                                                                                                                                                                                           |
| Lower and Single Tier Municipality                                                                                                                                                                                                                               |
| Upper Tier Municipality                                                                                                                                                                                                                                          |
| Intake Protection Zones                                                                                                                                                                                                                                          |
| Waterbody                                                                                                                                                                                                                                                        |
| Wetland                                                                                                                                                                                                                                                          |
| Ň                                                                                                                                                                                                                                                                |
| 0 1 2 4                                                                                                                                                                                                                                                          |
| Kilometers                                                                                                                                                                                                                                                       |
| Trent Conservation Coalition<br>Source Protection Region                                                                                                                                                                                                         |
| This map has been prepared for the purpose of meeting the provincial<br>requirements under the Clean Water Act, 2006. If it is proposed to use it<br>for another purpose, it would be advisable to first consult with the responsible<br>conservation authority. |
| PRODUCED BY Lower Trent Conservation on behalf of the Trent Conservation<br>Coalition Source Protection Committee, March 2011<br>(Updated November 2022), with data supplied under<br>licence by members of the Ontario Geospatial Data Exchange.                |
|                                                                                                                                                                                                                                                                  |
| Made possible through the support<br>of the Government of Ontario                                                                                                                                                                                                |